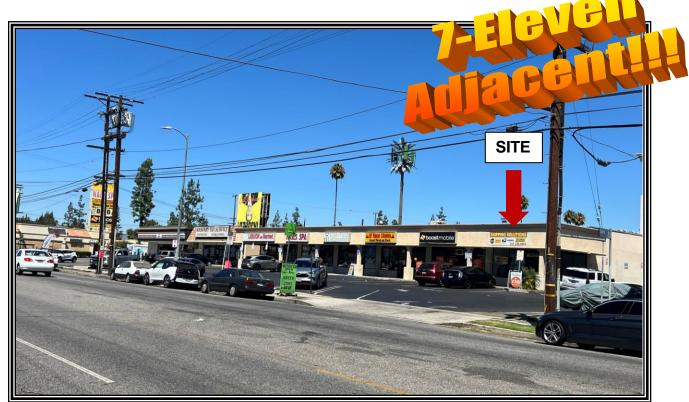

## Reseda Shopping Center Storefront for Lease 19235 SATICOY STREET

| LOCATION:    | 19235 Saticoy Street, Reseda, Ca 91335                                                                                                                     |
|--------------|------------------------------------------------------------------------------------------------------------------------------------------------------------|
| UNIT & SIZE: | 1,500 +/- sq. ft. @ \$2.10 NNN (\$0.40)                                                                                                                    |
| AVAILABLE:   | Immediate                                                                                                                                                  |
| PARKING:     | Excellent parking in front/rear lot                                                                                                                        |
| COMMENTS:    | * Excellent location on busy Saticoy Street<br>* Near Signalized Corner Tampa Ave. & Saticoy<br>* Across from Albertson's Shopping Center<br>* Rear Access |